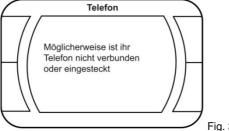

Fig. 36

After completion of the update the FISCON software is automatically re-started. Your navigation screen will look like Fig. 37 (e.g. Audi MMI 2G) on the telephone page.

As soon as the Bluetooth connection has been established, the FISCON unit is ready for use.

Fig. 37