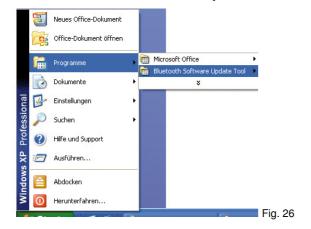

#### start update software For hardware version 2 (HW 2.4)

Select "Bluetooth Software Update Tool" from the start menu. Select "Next" (Fig 26, 27).

Fig. 27

Select "TYPE-D" und hit "NEXT" (Fig. 28). Select CK505P and then hit "NEXT" (Fig 29).