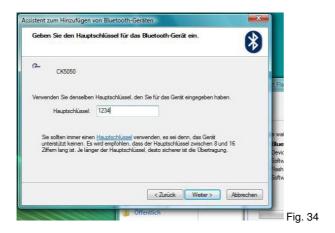

#### **Step 8: Software Update**

Enter the PIN "1234" and the update process will begin (Fig 34).

Please wait for the installation to finish (Fig 35). When the software installation is finished please select "Finished" (Fig 36).