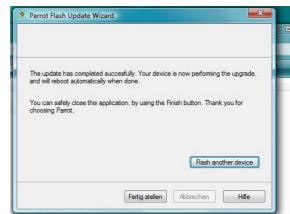

#### **Step 8: Software Update**

Enter the PIN "1234" and the update process will begin (Fig 34).

Please wait for the installation to finish (Fig 35). When the software installation is finished please select "Finished" (Fig 36).

Fig. 36

After completion of the update the FISCON software is automatically re-started. Your navigation screen will look like Fig. 37 (e.g. Audi MMI 2G) on the telephone page.

As soon as the Bluetooth connection has been established, the FISCON unit is ready for use.