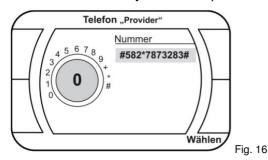

Turn the dial and spell out the following text: "#582\*7873283#,, and then hit the Select key (Fig 14).

Fig. 14

Once the Select key has been pressed the FISCON unit will be in Update mode (Fig15).

Fig. 15