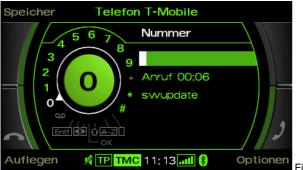

stalled in (Fig 10).





Fig. 10



After successful installation close the installation wizard (Fig 12).





#### Update procedure

#### Step 3: Bluetooth connection

Pair up your Bluetooth mobile telephone to the FISCON (e.g. RNS-E Fig 13).



#### Step 4: change into Update mode For Audi, Seat

| Vehicle | Head unit                   |
|---------|-----------------------------|
| Audi    | RNS-E, BNS 5.0              |
|         | Concert (A4 8K, A5, Q5 8R)  |
|         | Symphony (A4 8K, A5, Q5 8R) |
| Seat    | Media System 1.0            |
|         | Navigation 6.5"             |

Turn the dial and spell out the following text: "#582\*7873283#,, and then hit the Select key (Fig 14).



Fig. 14



Once the Select key has been pressed the FISCON unit will be in Update mode (Fig15).



Fig. 15

### change into Update mode ...For Audi MMI 2G

Turn the dial and spell out the following text: "#582\*7873283#,, and then hit the dial key (Fig 16). Once the **Select** key has been pressed the FISCON unit will be in Update mode (Fig 17).



Telefon swupdate

Nummer

Anruf 00:05

# 234 BT-PIN für Update

Fig. 17

### change into Update mode ...For VW, Skoda

The menu **SW-Update** has to be selected by using the FISCON telephone menu within the driver information system.



**Note:** Step to the menu SW UPDATE. For activating the update mode the button has to be pressed for at least **6 seconds**.



### change into Update mode ...For Mercedes

Turn the dial and spell out the following text: "258222025, and then hit the dial key (Fig 19). Once the Select key has been pressed th