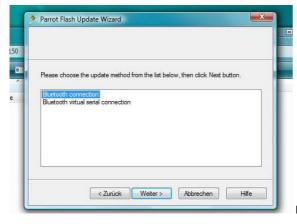

#### **Step 7: Bluetooth connection**

Select the Update method "Bluetooth Connection" (Fig 31) and then select "Next".

Fig. 31