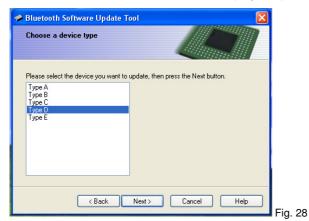

#### start update software For hardware version 2 (HW 2.4)

Select "Bluetooth Software Update Tool" from the start menu. Select "Next" (Fig 26, 27).

Fig. 27

Select "TYPE-D" und hit "NEXT" (Fig. 28). Select CK505P and then hit "NEXT" (Fig 29).