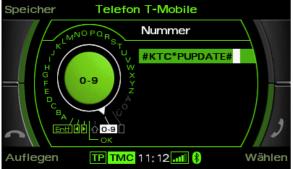

Turn the dial and spell out the following text: "#582\*7873283#,, and then hit the Select key (Fig 14).

Fig. 14

Once the Select key has been pressed the FISCON unit will be in Update mode (Fig15).

Fig. 15

### change into Update mode ...For Audi MMI 2G

Turn the dial and spell out the following text: "#582\*7873283#,, and then hit the dial key (Fig 16). Once the **Select** key has been pressed the FISCON unit will be in Update mode (Fig 17).