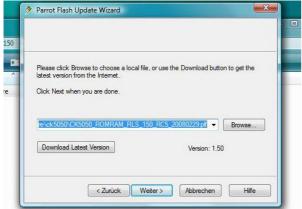

**Step 6: Update Version** 

Select "Browse" and select the navigate to where you have the firmware update stored (Fig 30).

Fig. 3