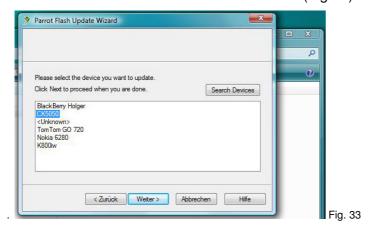

#### Select "Search Devices" (Fig 32).

Select the "CK5050" and then select "Next" (Fig 33)