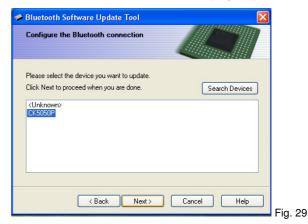

#### start update software For hardware version 2 (HW 2.4)

Select "Bluetooth Software Update Tool" from the start menu. Select "Next" (Fig 26, 27).

Fig. 27

Select "TYPE-D" und hit "NEXT" (Fig. 28). Select CK505P and then hit "NEXT" (Fig 29).

#### Select "Search Devices" (Fig 32).

Select the "CK5050" and then select "Next" (Fig 33)