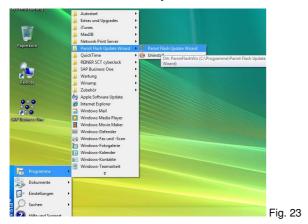

# Step 5: start update software For hardware version 1 (HW 1.4)

Select "Parrot Flash Update Wizard" from the start menu (Fig 23). ). Select "Next" (Fig 24).

Fig. 24