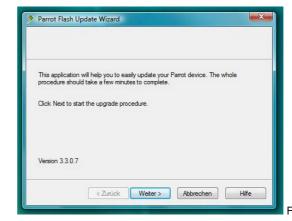

# Step 5: start update software For hardware version 1 (HW 1.4)

Select "Parrot Flash Update Wizard" from the start menu (Fig 23). ). Select "Next" (Fig 24).

Fig. 24