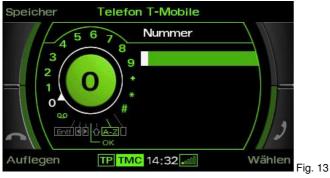

#### Step 3: Bluetooth connection

Pair up your Bluetooth mobile telephone to the FISCON (e.g. RNS-E Fig 13).