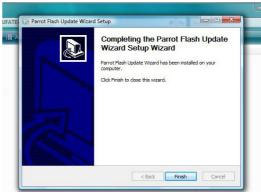

#### **Step 2: Software installation**

After the file as been extracted start the "BT\_Updater" program (Fig 2).

\_ Fig. 4

Follow the installation wizard (Fig 5). Select a path for the software to be installed in. After successful installation close the installation wizard (Fig 6).

Fig. 10

After successful installation close the installation wizard (Fig 12).