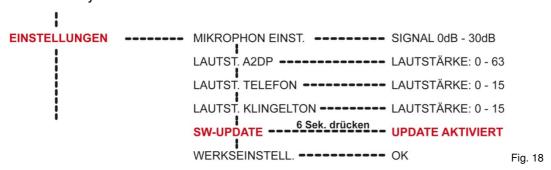

### change into Update mode ...For VW, Skoda

The menu **SW-Update** has to be selected by using the FISCON telephone menu within the driver information system.

**Note:** Step to the menu SW UPDATE. For activating the update mode the button has to be pressed for at least **6 seconds**.