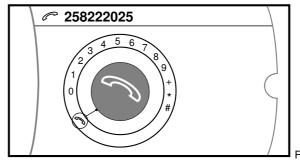

# change into Update mode ...For Audi FISCON "BASIC"-Version

In case of version "Basic" the update mode has to be activated by mobil phone. **Condition** is that the mobile **transmits** the number to the head unit. Enter the **Code** \*582#2025 and press the "Call" - button.

**Note:** an announcement "the number is not available" will be completed. The update mode has been activated.