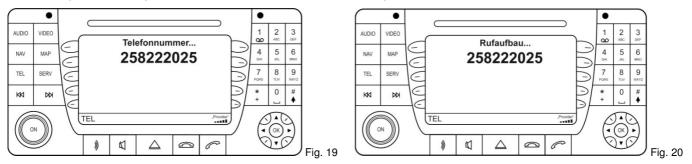

### change into Update mode ...For Mercedes

Turn the dial and spell out the following text: "258222025, and then hit the dial key (Fig 19). Once the Select key has been pressed the FISCON unit will be in Update mode.

### change into Update mode ...For BMW

Turn the dial and spell out the following text: "258222025, and then hit the dial key. Once the **Select** key has been pressed the FISCON unit will be in Update mode.