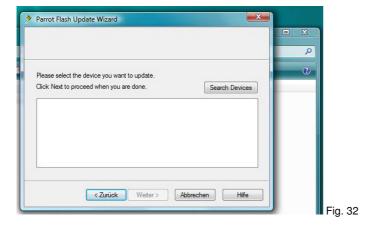

#### Select "Search Devices" (Fig 32).

Select the "CK5050" and then select "Next" (Fig 33)