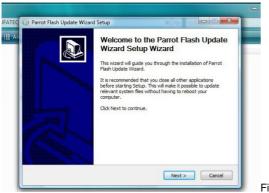

#### **Step 2: Software installation**

After the file as been extracted start the "BT\_Updater" program (Fig 2).

\_ Fig. 4

Follow the installation wizard (Fig 5). Select a path for the software to be installed in. After successful installation close the installation wizard (Fig 6).