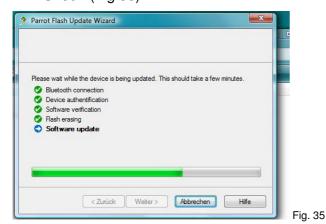

#### **Step 8: Software Update**

Enter the PIN "1234" and the update process will begin (Fig 34).

Please wait for the installation to finish (Fig 35). When the software installation is finished please select "Finished" (Fig 36).