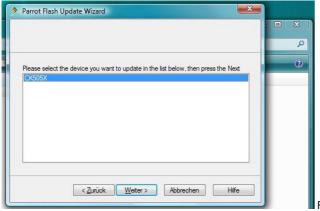

will be in Update mode.





The connection between your mobile telephone and the FISCON will be canceled automatically.

All of your previous profiles will be lost upon completion.

# change into Update mode ...For Audi FISCON "BASIC"-Version

In case of version "Basic" the update mode has to be activated by mobil phone. **Condition** is that the mobile **transmits** the number to the head unit. Enter the **Code** \*582#2025 and press the "Call" - button.



**Note:** an announcement "the number is not available" will be completed. The update mode has been activated.



# Step 5: start update software For hardware version 1 (HW 1.4)

Select "Parrot Flash Update Wizard" from the start menu (Fig 23). ). Select "Next" (Fig 24).





Fig. 24

#### Select CK505X and then hit "NEXT" (Fig. 25)



Fig. 25

#### start update software For hardware version 2 (HW 2.4)

Select "Bluetooth Software Update Tool" from the start menu. Select "Next" (Fig 26, 27).





Fig. 27



Select "TYPE-D" und hit "NEXT" (Fig. 28). Select CK505P and then hit "NEXT" (Fig 29).





**Step 6: Update Version** 

Select "Browse" and select the navigate to where you have the firmware update stored (Fig 30).



Fig. 3

#### **Step 7: Bluetooth connection**

Select the Update method "Bluetooth Connection" (Fig 31) and then select "Next".



Fig. 31



#### Select "Search Devices" (Fig 32).



Select the "CK5050" and then select "Next" (Fig 33)



#### **Step 8: Software Update**

Enter the PIN "1234" and the update process will begin (Fig 34).





Please wait for the installation to finish (Fig 35). When the s